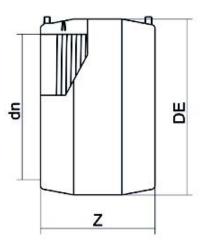

Electrofusion fittings

**Electrofusion Coupler** 

| PRODUCT DETAILS |        | GEOM      | GEOMETRIC CHARACTERISTICS |  |
|-----------------|--------|-----------|---------------------------|--|
| ITEM CODE       | MP315C | DE [mm]   | 387                       |  |
| dn              | 315    | dn        | 315                       |  |
| SDR DESIGN      | 11     | S [mm]    |                           |  |
|                 |        | Z [mm]    | 262                       |  |
|                 |        | Z1 [mm]   |                           |  |
|                 |        | Mass [kg] | 8.79                      |  |