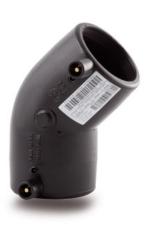

## TECHNICAL DATASHEET

Electrofusion fittings

Electrofusion Elbow 45°

| PRODUCT DETAILS |          | GEOMETRIC CHARACTERISTICS |      |
|-----------------|----------|---------------------------|------|
| ITEM CODE       | GE4P180C | dn                        | 180  |
| dn              | 180      | H [mm]                    |      |
| SDR DESIGN      | 11       | Z [mm]                    | 160  |
|                 |          | Z1 [mm]                   |      |
|                 |          | Mass [kg]                 | 4.05 |

<sup>\*</sup>The pictures are for illustrative purposes only. the product may differ in color and / or some of its parts.