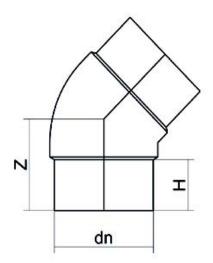

## TECHNICAL DATASHEET

Electrofusion fittings

Electrofusion Elbow 45°

| PRODUCT DETAILS |          | GEOMETRIC CHARACTERISTICS |      |
|-----------------|----------|---------------------------|------|
| ITEM CODE       | GE4P180C | dn                        | 180  |
| dn              | 180      | H [mm]                    |      |
| SDR DESIGN      | 11       | Z [mm]                    | 160  |
|                 |          | Z1 [mm]                   |      |
|                 |          | Mass [kg]                 | 4.05 |