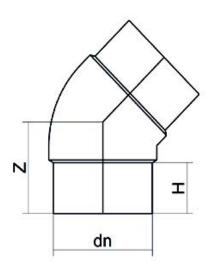

## TECHNICAL DATASHEET

Electrofusion fittings

Electrofusion Elbow 45°

| PRODUCT DETAILS |          | GEOMETRIC CHARACTERISTICS |     |
|-----------------|----------|---------------------------|-----|
| ITEM CODE       | GE4P110C | dn                        | 110 |
| dn              | 110      | H [mm]                    |     |
| SDR DESIGN      | 11       | Z [mm]                    | 112 |
|                 |          | Z1 [mm]                   |     |
|                 |          | Mass [kg]                 |     |