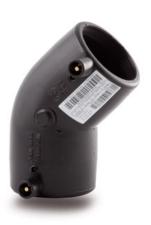

## TECHNICAL DATASHEET

Electrofusion fittings

Electrofusion Elbow 45°

| PRODUCT DETAILS |          | GEOMETRIC CHARACTERISTICS |     |
|-----------------|----------|---------------------------|-----|
| ITEM CODE       | GE4P110C | dn                        | 110 |
| dn              | 110      | H [mm]                    |     |
| SDR DESIGN      | 11       | Z [mm]                    | 112 |
|                 |          | Z1 [mm]                   |     |
|                 |          | Mass [kg]                 |     |

<sup>\*</sup>The pictures are for illustrative purposes only. the product may differ in color and / or some of its parts.