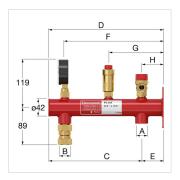

## 27996 - Flexconsole Plus - 3 bar

| Description |        | Flexconsole Plus 3/4 exp.vessel 8-25L |
|-------------|--------|---------------------------------------|
| Article     |        | 27996                                 |
| Model       |        | Flexconsole Plus                      |
| Connection  | Α      | Rp <sup>3</sup> / <sub>4</sub> "      |
|             | В      | Rp <sup>3</sup> / <sub>4</sub> "      |
| Dimensions  | C [mm] | 234                                   |
|             | D [mm] | 275                                   |
|             | E [mm] | 41                                    |
|             | F [mm] | 236                                   |
|             | G [mm] | 130                                   |
|             | H [mm] | 50                                    |