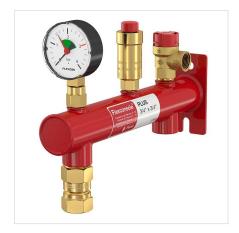

## 27996 - Flexconsole Plus - 3 bar

| Description |        | Flexconsole Plus 3/4 exp.vessel 8-25L |
|-------------|--------|---------------------------------------|
| Article     |        | 27996                                 |
| Model       |        | Flexconsole Plus                      |
| Connection  | Α      | Rp <sup>3</sup> / <sub>4</sub> "      |
|             | В      | Rp <sup>3</sup> / <sub>4</sub> "      |
| Dimensions  | C [mm] | 234                                   |
|             | D [mm] | 275                                   |
|             | E [mm] | 41                                    |
|             | F [mm] | 236                                   |
|             | G [mm] | 130                                   |
|             | H [mm] | 50                                    |

### **Attributes**

| Tank size [I]                             | 2 - 25                                      |
|-------------------------------------------|---------------------------------------------|
| With automatic de-aerator                 | Yes                                         |
| With pressure gauge                       | Yes                                         |
| With pressure relief valve                | Yes                                         |
| With rapid coupling                       | Yes                                         |
| Thread connection central heating         | Inner thread cylindrical BSPP-G (ISO 228-1) |
| Thread connection, tank                   | Inner thread cylindrical BSPP-G (ISO 228-1) |
| Size of central heating thread connection | 3/4 inch                                    |
| Size of tank thread connection            | 3/4 inch                                    |
| Length of support arm [mm]                | 275                                         |
| Centre distance, connections 1 and 2 [mm] | 195                                         |