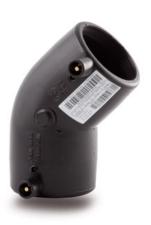

## TECHNICAL DATASHEET

Electrofusion fittings

Electrofusion Elbow 45°

| PRODUCT DETAILS |          | GEOMETRIC CHARACTERISTICS |      |
|-----------------|----------|---------------------------|------|
| ITEM CODE       | GE4P225C | dn                        | 225  |
| dn              | 225      | H [mm]                    |      |
| SDR DESIGN      | 11       | Z [mm]                    | 203  |
|                 |          | Z1 [mm]                   |      |
|                 |          | Mass [kg]                 | 7.75 |

<sup>\*</sup>The pictures are for illustrative purposes only. the product may differ in color and / or some of its parts.