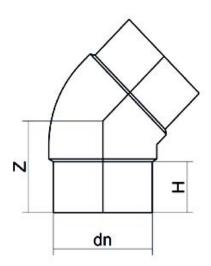

## TECHNICAL DATASHEET

Electrofusion fittings

Electrofusion Elbow 45°

| PRODUCT DETAILS |          | GEOMETRIC CHARACTERISTICS |      |
|-----------------|----------|---------------------------|------|
| ITEM CODE       | GE4P225C | dn                        | 225  |
| dn              | 225      | H [mm]                    |      |
| SDR DESIGN      | 11       | Z [mm]                    | 203  |
|                 |          | Z1 [mm]                   |      |
|                 |          | Mass [kg]                 | 7.75 |