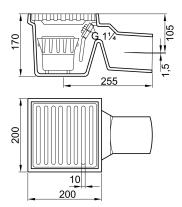

## Item Technical Data 5001.00.00

| Material          | Nominal width | Class | Flange design                | Socket in-<br>clination | Recess    | Description                                                                                   | Weight |
|-------------------|---------------|-------|------------------------------|-------------------------|-----------|-----------------------------------------------------------------------------------------------|--------|
|                   |               |       |                              |                         | [mm]      |                                                                                               | [kg]   |
| Painted cast iron | DN 100        | L 15  | Without loca-<br>tion flange | 1,5°                    | 250 x 550 | Basement gully Painted slot grating With silt bucket Black Made from hard PE Flow rate: 2 l/s | 11.0   |