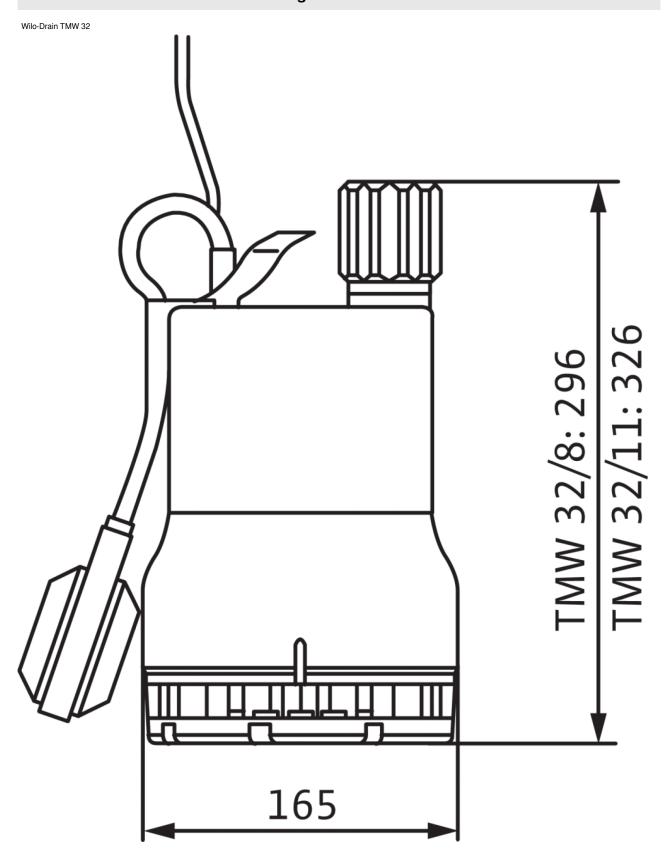

| H07RN-F<br>4G1<br>10.0 m                       |
| Installation dimensions                                                                                |                                                      | Information on placed orders                                                                                             |                                                |
| Pipe connection on the pressure side                                                                   | Rp 1¼                                                | Net weight, approx. <i>m</i> Brand Product description Article number                                                    | 7 kg<br>Wilo<br>Drain TMW 32/11-10M<br>4058060 |



## Dimensions and dimensions drawings: Drain TMW 32/11-10M



31.01.2019 2/4



## Pump curves: Drain TMW 32/11-10M





## Tender text: Drain TMW 32/11-10M

Fully submersible drainage pump for the transportable wet well installation for pumping wastewater. Hydraulics housing and impeller made of plastic, motor housing made of stainless steel. Hydraulics with integrated turbulator, vertical pressure connection with threaded flange and open multi-channel impeller. Surface-cooled motor in single-phase version with sheath flow cooling (cooling by the pumped fluid between pump and motor housing) and built-in operating capacitor, sealing chamber and thermal overload protection with automatic restart. Connection cable with fitted shock-proof plug and float switch for automatic level control. The seal is created on the fluid side by a mechanical seal, and