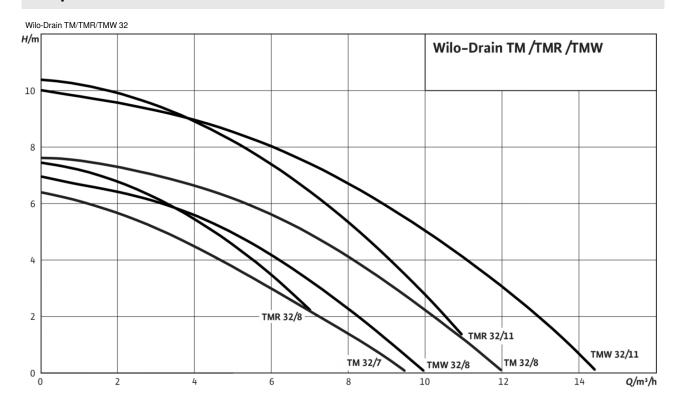

|
| Installation dimensions                                                                                |                                                      | Information on placed orders                                                                                             |                                                |
| Pipe connection on the pressure side                                                                   | Rp 1¼                                                | Net weight, approx. <i>m</i> Brand Product description Article number                                                    | 7 kg<br>Wilo<br>Drain TMW 32/11-10M<br>4058060 |



## Dimensions and dimensions drawings: Drain TMW 32/11-10M



31.01.2019 2/4



## Pump curves: Drain TMW 32/11-10M





## Tender text: Drain TMW 32/11-10M

Fully submersible drainage pump for the transportable wet well installation for pumping wastewater. Hydraulics housing and impeller made of plastic, motor housing made of stainless steel. Hydraulics with integrated turbulator, vertical pressure connection with threaded flange and open multi-channel impeller. Surface-cooled motor in single-phase version with sheath flow cooling (cooling by the pumped fluid between pump and motor housing) and built-in operating capacitor, sealing chamber and thermal overload protection with automatic restart. Connection cable with fitted shock-proof plug and float switch for automatic level control. The seal is created on the fluid side by a mechanical seal, and on the motor side by a rotary shaft seal.

| Operating d