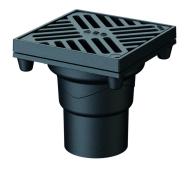

### Item Technical Data 5935.00.02

| Socket inclination    | Description                                                                                        | Recess (LxB) | Weight |
|-----------------------|----------------------------------------------------------------------------------------------------|--------------|--------|
|                       |                                                                                                    | [mm]         | [kg]   |
| Nominal width: DN 100 |                                                                                                    |              |        |
| 90°                   | <ul><li>Removable dirt trap: Stainless steel</li><li>Without connecting rim</li><li>With</li></ul> | 230 x 230    | 8.9    |