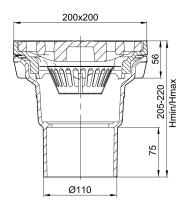

### Item Technical Data 5935.00.02

| Socket inclination    | Description                                                                                        | Recess (LxB) | Weight |
|-----------------------|----------------------------------------------------------------------------------------------------|--------------|--------|
|                       |                                                                                                    | [mm]         | [kg]   |
| Nominal width: DN 100 |                                                                                                    |              |        |
| 90°                   | <ul><li>Removable dirt trap: Stainless steel</li><li>Without connecting rim</li><li>With</li></ul> | 230 x 230    | 8.9    |