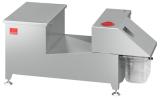

# ACO grease capture

## ACO Product benefits

- Automatic fats, oils and grease removal into waste container
- Simple to install
- Protect inner building pipes from fats, oils and grease blockages
- Very easy to maintain
- Hygienic made from Stainless Steel
- Overflow protection
- Separation process improvement by addition of food debris removal basket

- Compact one-piece construction made from stainless steel
- Inbuilt flow reducer
- Movable inlet and outlet
- Canister or gastro container