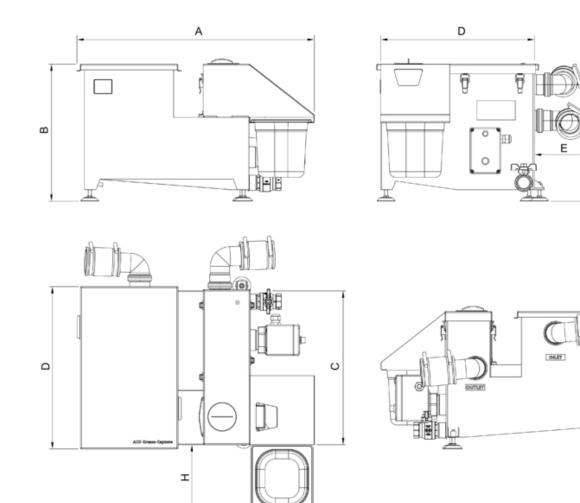

## Dimensions

| ber            | Descrip-<br>tion | Dimensions |      |      |      |      |      |      |      | Shipping dimensions |      |      |     |
|----------------|------------------|------------|------|------|------|------|------|------|------|---------------------|------|------|-----|
|                |                  | Α          | В    | С    | D    | E    | F    | G    | н    | I                   | w    | h    |     |
|                |                  |            | [mm]                | [mm] | [mm] | [mm |
| 418502.22.23.0 | <b>12</b> C220   | 1450       | 370  | 460  | 482  | 120  | 229  | 317  | 263  | 370                 | 540  | 1510 |     |