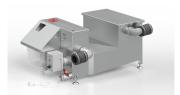

# ACO grease capture

## ACO Product benefits

- Automatic fats, oils and grease removal into waste container
- Simple to install
- Protect inner building pipes from fats, oils and grease blockages
- Very easy to maintain
- Hygienic made from Stainless Steel
- Overflow protection
- Separation process improvement by addition of food debris removal basket

- Compact one-piece construction made from stainless steel
- Inbuilt flow reducer
- Movable inlet and outlet
- Canister or gastro container