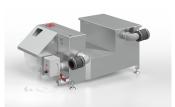

#### ACO Product benefits

- Automatic fats, oils and grease removal into waste container
- Simple to install
- Protect inner building pipes from fats, oils and grease blockages
- Very easy to maintain
- Hygienic made from Stainless Steel
- Overflow protection
- Separation process improvement by addition of food debris removal basket

- Compact one-piece construction made from stainless steel
- Inbuilt flow reducer
- Movable inlet and outlet
- Canister or gastro container

### Item Technical Data 418502.10.23.C2

| Model<br>name | Flow rate | Contents    |                            | Weight |      | Voltage   | Plug type | Power supply | Inlet & out-<br>let connec-<br>tion type |
|---------------|-----------|-------------|----------------------------|--------|------|-----------|-----------|--------------|------------------------------------------|
|               |           | Silt basket | Grease col-<br>lection box | Empty  | Full |           |           |              |                                          |
|               | [l/s]     | [1]         | [1]                        | [kg]   | [kg] |           |           |              |                                          |
| GC100         | 1.0       | 5.2         | 3.8                        | 31     | 78   | 230V/50Hz | CEE7/7    | 600W, 2.6A   | Flexible coupling 2" (OD 48-60mm)        |