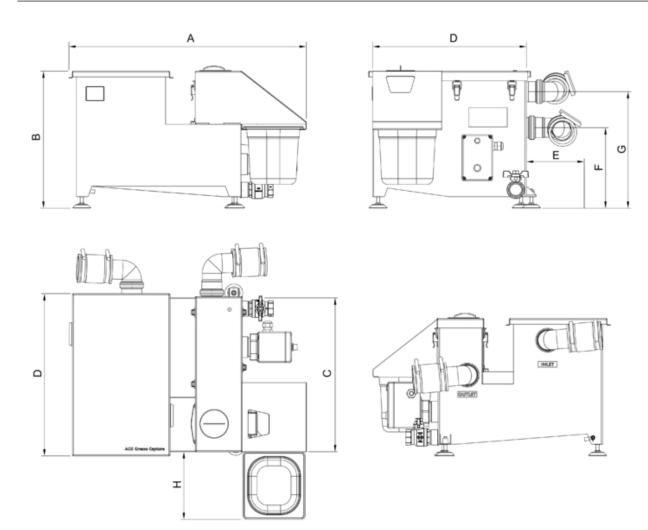

## **Dimensions**

|                           | scrip-<br>ion | Dimensions |      |      |      |      |      |      |      | Shipping dimensions |      |      |
|---------------------------|---------------|------------|------|------|------|------|------|------|------|---------------------|------|------|
|                           |               | Α          | В    | C    | D    | E    | F    | G    | Н    | I                   | w    | h    |
|                           |               | [mm] [m    | [mm]                | [mm] | [mm] |
| 418502.10.23.0 <b>2</b> 0 | C100          | 820        | 357  | 430  | 452  | 120  | 209  | 303  | 263  | 350                 | 510  | 880  |