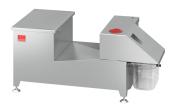

#### ACO Product benefits

- Automatic fats, oils and grease removal into waste container
- Simple to install
- Protect inner building pipes from fats, oils and grease blockages
- Very easy to maintain
- Hygienic made from Stainless Steel
- Overflow protection
- Separation process improvement by addition of food debris removal basket

- Compact one-piece construction made from stainless steel
- Inbuilt flow reducer
- Movable inlet and outlet
- Canister or gastro container

### Item Technical Data 418502.10.23.C2

| Model<br>name | Flow rate | Contents    |                            | Weight |      | Voltage   | Plug type | Power supply | Inlet & out-<br>let connec-<br>tion type |
|---------------|-----------|-------------|----------------------------|--------|------|-----------|-----------|--------------|------------------------------------------|
|               |           | Silt basket | Grease col-<br>lection box | Empty  | Full |           |           |              |                                          |
|               | [l/s]     | [1]         | [1]                        | [kg]   | [kg] |           |           |              |                                          |
| GC100         | 1.0       | 5.2         | 3.8                        | 31     | 78   | 230V/50Hz | CEE7/7    | 600W, 2.6A   | Flexible coupling 2" (OD 48-60mm)        |