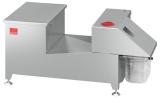

## ACO Product benefits

- Automatic fats, oils and grease removal into waste container
- Simple to install
- Protect inner building pipes from fats, oils and grease blockages
- Very easy to maintain
- Hygienic made from Stainless Steel
- Overflow protection
- Separation process improvement by addition of food debris removal basket

- Compact one-piece construction made from stainless steel
- Inbuilt flow reducer
- Movable inlet and outlet
- Canister or gastro container

### Item Technical Data 418502.05.23.C2

| Model<br>name | Flow rate | Contents    |                            | Weight |      | Voltage   | Plug type | Power<br>supply | Inlet & out-<br>let connec-<br>tion type |
|---------------|-----------|-------------|----------------------------|--------|------|-----------|-----------|-----------------|------------------------------------------|
|               |           | Silt basket | Grease col-<br>lection box | Empty  | Full |           |           |                 |                                          |
|               | [l/s]     | [1]         | [I]                        | [kg]   | [kg] |           |           |                 |                                          |
| GC50          | 0.5       | 4.8         | 2.3                        | 25     | 58   | 230V/50Hz | CEE7/7    | 600W, 2.6A      | 48-60mm)                                 |