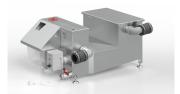

## ACO Product benefits

- Automatic fats, oils and grease removal into waste container
- Simple to install
- Protect inner building pipes from fats, oils and grease blockages
- Very easy to maintain
- Hygienic made from Stainless Steel
- Overflow protection
- Separation process improvement by addition of food debris removal basket

- Compact one-piece construction made from stainless steel
- Inbuilt flow reducer
- Movable inlet and outlet
- Canister or gastro container