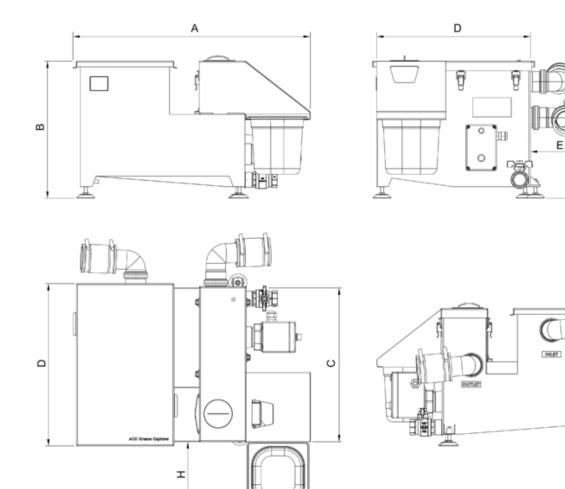

## Dimensions

|                    | Descrip-<br>tion | Dimensions |      |      |      |      |      |      |      | Shipping dimensions |      |      |
|--------------------|------------------|------------|------|------|------|------|------|------|------|---------------------|------|------|
|                    |                  | Α          | В    | С    | D    | E    | F    | G    | Н    | I                   | w    | h    |
|                    |                  | [mm]       | [mm] | [mm] | [mm] | [mm] | [mm] | [mm] | [mm] | [mm]                | [mm] | [mm] |
| 418502.05.23.CLC50 |                  | 618        | 357  | 400  | 422  | 150  | 209  | 303  | 176  | 350                 | 510  | 680  |