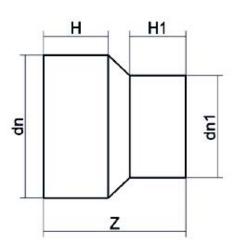

Spigot Fittings

REDUCER LONG SPIGOT

| PRODUCT DETAILS |           | GEOMETRIC CHARACTERISTICS |      |
|-----------------|-----------|---------------------------|------|
| ITEM CODE       | RP200160B | dn                        | 200  |
| dn              | 200 - 160 | d <sub>n</sub> 1          | 160  |
| SDR DESIGN      | 17        | H [mm]                    | 116  |
|                 |           | H1 [mm]                   | 100  |
|                 |           | Z [mm]                    | 240  |
|                 |           | Mass                      | 1.96 |