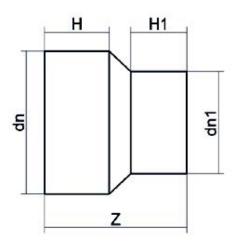

TECHNICAL DATASHEET

**REDUCER LONG SPIGOT** 

| PRODUCT DETAILS |           | GEO              | GEOMETRIC CHARACTERISTICS |  |
|-----------------|-----------|------------------|---------------------------|--|
| ITEM CODE       | RP090075B | dn               | 90                        |  |
| dn              | 90 - 75   | d <sub>n</sub> 1 | 75                        |  |
| SDR DESIGN      | 17        | H [mm]           | 82                        |  |
|                 |           | H1 [mm]          | 73                        |  |
|                 |           | Z [mm]           | 168                       |  |
|                 |           | Mass             | 0.25                      |  |