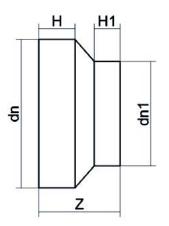

Spigot Fittings

REDUCER SHORT SPIGOT

| PRODUCT DETAILS |            | GEOMETRIC CHARACTERISTICS |     |
|-----------------|------------|---------------------------|-----|
| ITEM CODE       | RCP315280B | dn                        | 315 |
| dn              | 315 - 280  | d <sub>n</sub> 1          | 280 |
| SDR DESIGN      | 17         | H [mm]                    | 80  |
|                 |            | H1 [mm]                   | 75  |
|                 |            | Z [mm]                    | 174 |
|                 |            | Mass                      | 3.8 |