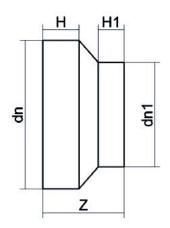

## TECHNICAL DATASHEET

Spigot Fittings

REDUCER SHORT SPIGOT

| PRODUCT DETAILS |            | GEOMETRIC CHARACTERISTICS |     |
|-----------------|------------|---------------------------|-----|
| ITEM CODE       | RCP315225B | dn                        | 315 |
| dn              | 315 - 225  | d <sub>n</sub> 1          | 225 |
| SDR DESIGN      | 17         | H [mm]                    | 80  |
|                 |            | H1 [mm]                   | 55  |
|                 |            | Z [mm]                    | 184 |
|                 |            | Mass                      | 3.4 |