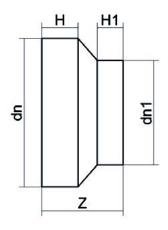

TECHNICAL DATASHEET

Spigot Fittings

**REDUCER SHORT SPIGOT** 

| PRODUCT DETAILS |            | GEO     | GEOMETRIC CHARACTERISTICS |  |
|-----------------|------------|---------|---------------------------|--|
| ITEM CODE       | RCP280250B | dn      | 280                       |  |
| dn              | 280 - 250  | dn1     | 250                       |  |
| SDR DESIGN      | 17         | H [mm]  | 71                        |  |
|                 |            | H1 [mm] | 63                        |  |
|                 |            | Z [mm]  | 148                       |  |
|                 |            | Mass    | 2.8                       |  |