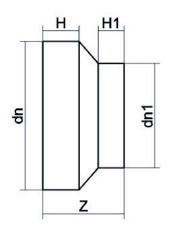

## TECHNICAL DATASHEET

Spigot Fittings

REDUCER SHORT SPIGOT

| PRODUCT DETAILS |            | GEO     | GEOMETRIC CHARACTERISTICS |  |
|-----------------|------------|---------|---------------------------|--|
| ITEM CODE       | RCP400315C | dn      | 400                       |  |
| dn              | 400 - 315  | d₁1     | 315                       |  |
| SDR DESIGN      | 11         | H [mm]  | 95                        |  |
|                 |            | H1 [mm] | 84                        |  |
|                 |            | Z [mm]  | 222                       |  |
|                 |            | Mass    | 9.8                       |  |