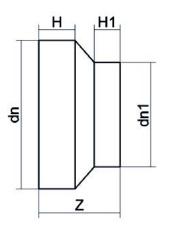

REDUCER SHORT SPIGOT

| PRODUCT DETAILS |            | GEOMETRIC CHARACTERISTICS |     |
|-----------------|------------|---------------------------|-----|
| ITEM CODE       | RCP280225B | dn                        | 280 |
| dn              | 280 - 225  | d <sub>n</sub> 1          | 225 |
| SDR DESIGN      | 17         | H [mm]                    | 71  |
|                 |            | H1 [mm]                   | 55  |
|                 |            | Z [mm]                    | 154 |
|                 |            | Mass                      | 2.6 |