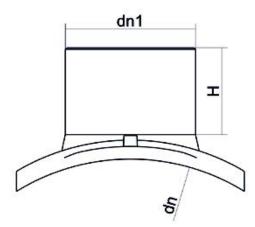

**Electrofusion fittings** 

**BRANCH SADDLE** 

| PRODUCT DETAILS |             | GEC    | GEOMETRIC CHARACTERISTICS |  |
|-----------------|-------------|--------|---------------------------|--|
| ITEM CODE       | CPSP110090C | dn     | 110                       |  |
| dn              | 110 - 90    | dn1    | 90                        |  |
| SDR DESIGN      | 11          | H [mm] | 90                        |  |
|                 |             | Mass   | 0.43                      |  |