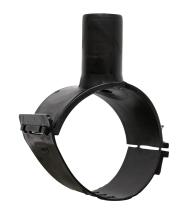

**Electrofusion fittings** 

**BRANCH SADDLE** 

| PRODUCT DETAILS |             | GEC    | GEOMETRIC CHARACTERISTICS |  |
|-----------------|-------------|--------|---------------------------|--|
| ITEM CODE       | CPSP110090C | dn     | 110                       |  |
| dn              | 110 - 90    | dn1    | 90                        |  |
| SDR DESIGN      | 11          | H [mm] | 90                        |  |
|                 |             | Mass   | 0.43                      |  |