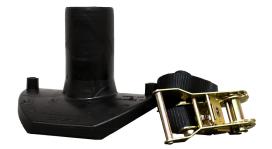

**Electrofusion fittings** 

**BRANCH SADDLE** 

| PRODUCT DETAILS |             | GEC    | GEOMETRIC CHARACTERISTICS |  |
|-----------------|-------------|--------|---------------------------|--|
| ITEM CODE       | CPSP110090C | dn     | 110                       |  |
| dn              | 110 - 90    | dn1    | 90                        |  |
| SDR DESIGN      | 11          | H [mm] | 90                        |  |
|                 |             | Mass   | 0.43                      |  |