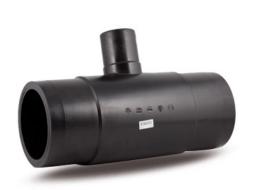

Reduced Tee 90° Long Spigot

| PRODUCT DETAILS |            | GEOMETRIC CHARACTERISTICS |      |
|-----------------|------------|---------------------------|------|
| ITEM CODE       | TRP250180B | dn                        | 250  |
| dn              | 250 - 180  | d <sub>n</sub> 1          | 180  |
| SDR DESIGN      | 17         | H [mm]                    | 132  |
|                 |            | H1 [mm]                   | 106  |
|                 |            | Z [mm]                    | 596  |
|                 |            | Mass                      | 10.3 |

<sup>\*</sup>The pictures are for illustrative purposes only. the product may differ in color and / or some of its parts