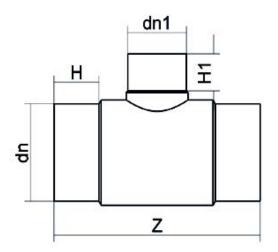

Reduced Tee 90° Long Spigot

| PRODUCT DETAILS |            | GEOMETRIC CHARACTERISTICS |      |
|-----------------|------------|---------------------------|------|
| ITEM CODE       | TRP250180B | dn                        | 250  |
| dn              | 250 - 180  | d <sub>n</sub> 1          | 180  |
| SDR DESIGN      | 17         | H [mm]                    | 132  |
|                 |            | H1 [mm]                   | 106  |
|                 |            | Z [mm]                    | 596  |
|                 |            | Mass                      | 10.3 |