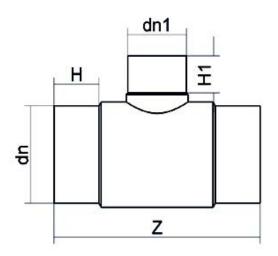

## TECHNICAL DATASHEET

Spigot Fittings

Reduced Tee 90° Long Spigot

| PRODUCT DETAILS |            | GEC     | GEOMETRIC CHARACTERISTICS |  |
|-----------------|------------|---------|---------------------------|--|
| ITEM CODE       | TRP315180B | dn      | 315                       |  |
| dn              | 315 - 180  | d₁1     | 180                       |  |
| SDR DESIGN      | 17         | H [mm]  | 152                       |  |
|                 |            | H1 [mm] | 108                       |  |
|                 |            | Z [mm]  | 704                       |  |
|                 |            | Mass    | 18.3                      |  |