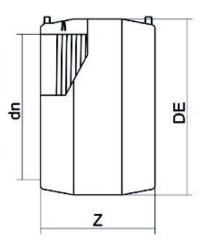

Electrofusion fittings

**Electrofusion Coupler** 

| PRODUCT DETAILS |        | GEOM      | GEOMETRIC CHARACTERISTICS |  |
|-----------------|--------|-----------|---------------------------|--|
| ITEM CODE       | MP140C | DE [mm]   | 173                       |  |
| dn              | 140    | dn        | 140                       |  |
| SDR DESIGN      | 11     | S [mm]    |                           |  |
|                 |        | Z [mm]    | 170                       |  |
|                 |        | Z1 [mm]   |                           |  |
|                 |        | Mass [kg] | 1.12                      |  |