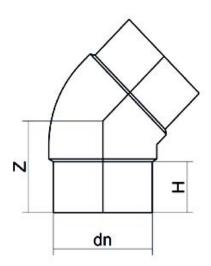

## TECHNICAL DATASHEET

Electrofusion fittings

Electrofusion Elbow 45°

| PRODUCT DETAILS |          | GEOMETRIC CHARACTERISTICS |      |
|-----------------|----------|---------------------------|------|
| ITEM CODE       | GE4P125C | dn                        | 125  |
| dn              | 125      | H [mm]                    |      |
| SDR DESIGN      | 11       | Z [mm]                    | 120  |
|                 |          | Z1 [mm]                   |      |
|                 |          | Mass [kg]                 | 1.53 |

<sup>\*</sup>The pictures are for illustrative purposes only. the product may differ in color and / or some of its parts.