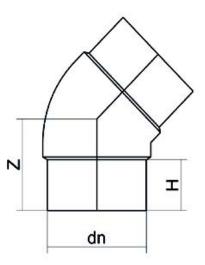

Electrofusion fittings

Electrofusion Elbow 45°

| PRODUCT DETAILS |          | G         | GEOMETRIC CHARACTERISTICS |  |
|-----------------|----------|-----------|---------------------------|--|
| ITEM CODE       | GE4P025C | dn        | 25                        |  |
| dn              | 25       | H [mm]    |                           |  |
| SDR DESIGN      | 11       | Z [mm]    | 53                        |  |
|                 |          | Z1 [mm]   |                           |  |
|                 |          | Mass [kg] | 0.05                      |  |