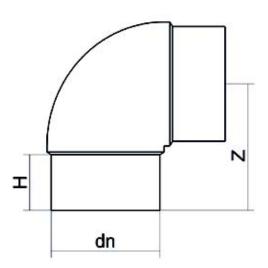

TECHNICAL DATASHEET

**Spigot Fittings** 

ELBOW 90° LONG SPIGOT

| PRODUCT DETAILS |         | GEOMETRIC CHARACTERISTICS |     |
|-----------------|---------|---------------------------|-----|
| ITEM CODE       | G9P400C | dn                        | 400 |
| dn              | 400     | H [mm]                    | 188 |
| SDR DESIGN      | 11      | Z [mm]                    | 419 |
|                 |         | Mass                      | 38  |