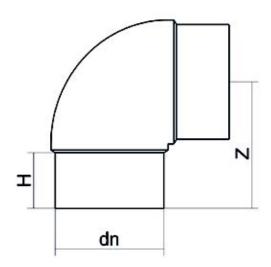

Spigot Fittings

ELBOW 90° LONG SPIGOT

| PRODUCT DETAILS |         | G      | GEOMETRIC CHARACTERISTICS |  |
|-----------------|---------|--------|---------------------------|--|
| ITEM CODE       | G9P200C | dn     | 200                       |  |
| dn              | 200     | H [mm] | 118                       |  |
| SDR DESIGN      | 11      | Z [mm] | 251                       |  |
|                 |         | Mass   | 5.8                       |  |