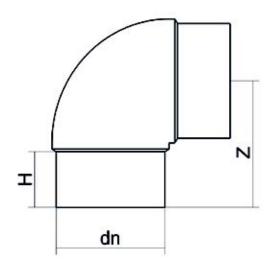

Spigot Fittings

ELBOW 90° LONG SPIGOT

| PRODUCT DETAILS |         | GEOMETRIC CHARACTERISTICS |      |
|-----------------|---------|---------------------------|------|
| ITEM CODE       | G9P050C | dn                        | 50   |
| dn              | 50      | H [mm]                    | 57   |
| SDR DESIGN      | 11      | Z [mm]                    | 91   |
|                 |         | Mass                      | 0.13 |