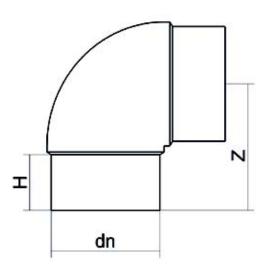

TECHNICAL DATASHEET

**Spigot Fittings** 

ELBOW 90° LONG SPIGOT

| PRODUCT DETAILS |         | GEOMETRIC CHARACTERISTICS |      |
|-----------------|---------|---------------------------|------|
| ITEM CODE       | G9P040C | dn                        | 40   |
| dn              | 40      | H [mm]                    | 57   |
| SDR DESIGN      | 11      | Z [mm]                    | 86   |
|                 |         | Mass                      | 0.08 |