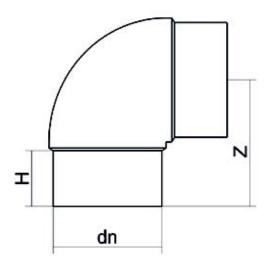

Spigot Fittings

ELBOW 90° LONG SPIGOT

| PRODUCT DETAILS |         | GEOMETRIC CHARACTERISTICS |      |
|-----------------|---------|---------------------------|------|
| ITEM CODE       | G9P032C | dn                        | 32   |
| dn              | 32      | H [mm]                    | 50   |
| SDR DESIGN      | 11      | Z [mm]                    | 74   |
|                 |         | Mass                      | 0.05 |