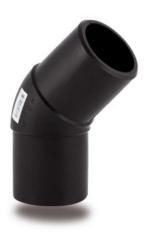

Spigot Fittings

ELBOW 45° LONG SPIGOT

| PRODUCT DETAILS |         | GEOMETRIC CHARACTERISTICS |      |
|-----------------|---------|---------------------------|------|
| ITEM CODE       | G4P400B | dn                        | 400  |
| dn              | 400     | H [mm]                    | 188  |
| SDR DESIGN      | 17      | Z [mm]                    | 300  |
|                 |         | Mass                      | 18.7 |

<sup>\*</sup>The pictures are for illustrative purposes only. the product may differ in color and / or some of its parts