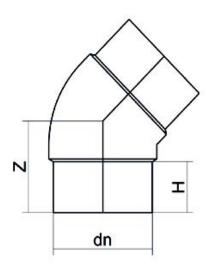

Spigot Fittings

ELBOW 45° LONG SPIGOT

| PRODUCT DETAILS |         | GEOMETRIC CHARACTERISTICS |      |
|-----------------|---------|---------------------------|------|
| ITEM CODE       | G4P400B | dn                        | 400  |
| dn              | 400     | H [mm]                    | 188  |
| SDR DESIGN      | 17      | Z [mm]                    | 300  |
|                 |         | Mass                      | 18.7 |