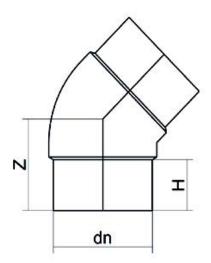

ELBOW 45° LONG SPIGOT

| PRODUCT DETAILS |         | GEOMETRIC CHARACTERISTICS |      |
|-----------------|---------|---------------------------|------|
| ITEM CODE       | G4P315B | dn                        | 315  |
| dn              | 315     | H [mm]                    | 154  |
| SDR DESIGN      | 17      | Z [mm]                    | 257  |
|                 |         | Mass                      | 11.8 |