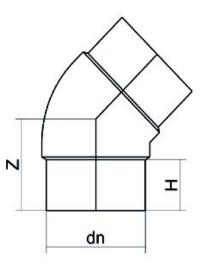

TECHNICAL DATASHEET

Spigot Fittings

ELBOW 45° LONG SPIGOT

| PRODUCT DETAILS |         | GI     | GEOMETRIC CHARACTERISTICS |  |
|-----------------|---------|--------|---------------------------|--|
| ITEM CODE       | G4P280B | dn     | 280                       |  |
| dn              | 280     | H [mm] | 145                       |  |
| SDR DESIGN      | 17      | Z [mm] | 244                       |  |
|                 |         | Mass   | 8.8                       |  |