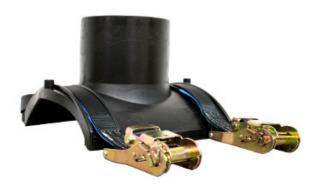

## HIGH VOLUME BRANCH SADDLE

| PRODUCT DETAILS |                 | G                | GEOMETRIC CHARACTERISTICS |  |
|-----------------|-----------------|------------------|---------------------------|--|
| ITEM CODE       | CPSP315-400160C | dn               | 315/400                   |  |
| dn              | 315/400 - 160   | d <sub>n</sub> 1 | 160                       |  |
| SDR DESIGN      | 11              | H [mm]           | 110                       |  |
|                 |                 | Mass             | 2.5                       |  |

<sup>\*</sup>The pictures are for illustrative purposes only. the product may differ in color and / or some of its parts