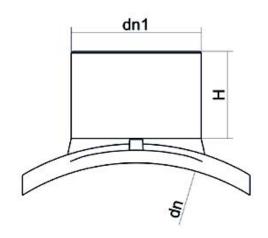

## HIGH VOLUME BRANCH SADDLE

| PRODUCT DETAILS |                 | G                | GEOMETRIC CHARACTERISTICS |  |
|-----------------|-----------------|------------------|---------------------------|--|
| ITEM CODE       | CPSP315-400160C | dn               | 315/400                   |  |
| dn              | 315/400 - 160   | d <sub>n</sub> 1 | 160                       |  |
| SDR DESIGN      | 11              | H [mm]           | 110                       |  |
|                 |                 | Mass             | 2.5                       |  |