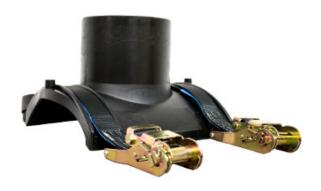

## HIGH VOLUME BRANCH SADDLE

| PRODUCT DETAILS |                 | GE               | GEOMETRIC CHARACTERISTICS |  |
|-----------------|-----------------|------------------|---------------------------|--|
| ITEM CODE       | CPSP315-400110C | dn               | 315/400                   |  |
| dn              | 315/400 - 110   | d <sub>n</sub> 1 | 110                       |  |
| SDR DESIGN      | 11              | H [mm]           | 110                       |  |
|                 |                 | Mass             | 2                         |  |

<sup>\*</sup>The pictures are for illustrative purposes only. the product may differ in color and / or some of its parts