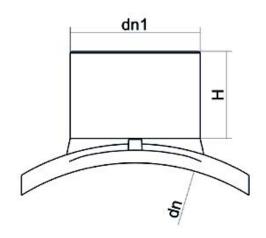

## HIGH VOLUME BRANCH SADDLE

| PRODUCT DETAILS |                 | GE               | GEOMETRIC CHARACTERISTICS |  |
|-----------------|-----------------|------------------|---------------------------|--|
| ITEM CODE       | CPSP315-400110C | dn               | 315/400                   |  |
| dn              | 315/400 - 110   | d <sub>n</sub> 1 | 110                       |  |
| SDR DESIGN      | 11              | H [mm]           | 110                       |  |
|                 |                 | Mass             | 2                         |  |