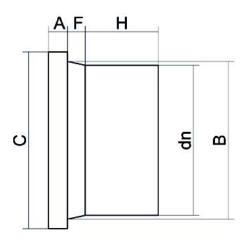

## FLANGE ADAPTOR LONG SPIGOT

PLASTITALIA ™
high performance fittings

| PRODUCT DETAILS |        | (      | GEOMETRIC CHARACTERISTICS |  |
|-----------------|--------|--------|---------------------------|--|
| ITEM CODE       | CP180C | A [mm] | 29                        |  |
| dn              | 180    | B [mm] | 183                       |  |
| SDR DESIGN      | 11     | C [mm] | 213                       |  |
|                 |        | dn     | 180                       |  |
|                 |        | H [mm] | 114                       |  |
|                 |        | Z [mm] | 172                       |  |
|                 |        | Mass   | 2                         |  |