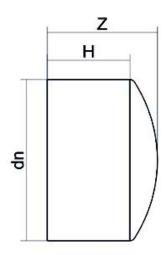

| TECHNICAL DATASHEET |  |
|---------------------|--|
| Spigot Fittings     |  |
| END CAP LONG SPIGOT |  |

| PRODUCT DETAILS |         | GEOMETRIC CHARACTERISTICS |     |
|-----------------|---------|---------------------------|-----|
| ITEM CODE       | CAP250B | dn                        | 250 |
| dn              | 250     | H [mm]                    | 117 |
| SDR DESIGN      | 17      | Z [mm]                    | 145 |
|                 |         | Mass                      | 2.2 |