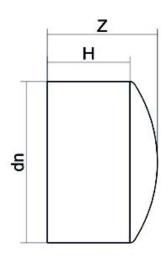

PLASTITALIA high performance fittings

**Spigot Fittings** 

END CAP LONG SPIGOT

| PRODUCT DETAILS |         | GEOMETRIC CHARACTERISTICS |     |
|-----------------|---------|---------------------------|-----|
| ITEM CODE       | CAP225B | dn                        | 225 |
| dn              | 225     | H [mm]                    | 117 |
| SDR DESIGN      | 17      | Z [mm]                    | 142 |
|                 |         | Mass                      | 2   |