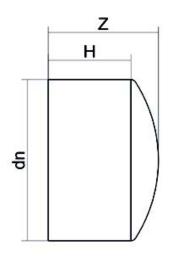

PLASTITALIA

**Spigot Fittings** 

END CAP LONG SPIGOT

| PRODUCT DETAILS |         | GEOMETRIC CHARACTERISTICS |     |
|-----------------|---------|---------------------------|-----|
| ITEM CODE       | CAP200B | dn                        | 200 |
| dn              | 200     | H [mm]                    | 128 |
| SDR DESIGN      | 17      | Z [mm]                    | 157 |
|                 |         | Mass                      | 1.5 |