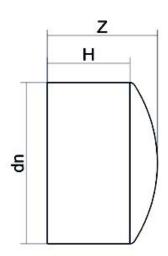

| TECHNICAL DATASHEET |  |
|---------------------|--|
| Spigot Fittings     |  |
| END CAP LONG SPIGOT |  |

| PRODUCT DETAILS |         | GEOMETRIC CHARACTERISTICS |      |
|-----------------|---------|---------------------------|------|
| ITEM CODE       | CAP180B | dn                        | 180  |
| dn              | 180     | H [mm]                    | 104  |
| SDR DESIGN      | 17      | Z [mm]                    | 122  |
|                 |         | Mass                      | 0.96 |