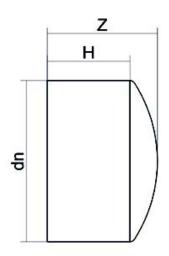

TECHNICAL DATASHEET

END CAP LONG SPIGOT

**Spigot Fittings** 

| PRODUCT DETAILS |         | GEOMETRIC CHARACTERISTICS |      |
|-----------------|---------|---------------------------|------|
| ITEM CODE       | CAP160B | dn                        | 160  |
| dn              | 160     | H [mm]                    | 122  |
| SDR DESIGN      | 17      | Z [mm]                    | 130  |
|                 |         | Mass                      | 0.87 |