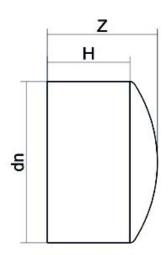

| TECHNICAL DATASHEET |  |
|---------------------|--|
| Spigot Fittings     |  |
| END CAP LONG SPIGOT |  |

|            | PRODUCT DETAILS |        | GEOMETRIC CHARACTERISTICS |  |
|------------|-----------------|--------|---------------------------|--|
| ITEM CODE  | CAP140B         | dn     | 140                       |  |
| dn         | 140             | H [mm] | 103                       |  |
| SDR DESIGN | 17              | Z [mm] | 114                       |  |
|            |                 | Mass   | 0.75                      |  |