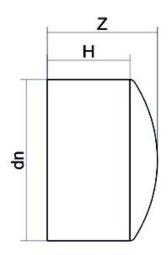

| TECHNICAL DATASHEET |  |
|---------------------|--|
| Spigot Fittings     |  |
| END CAP LONG SPIGOT |  |

| PRODUCT DETAILS |         | GEOMETRIC CHARACTERISTICS |     |
|-----------------|---------|---------------------------|-----|
| ITEM CODE       | CAP280B | dn                        | 280 |
| dn              | 280     | H [mm]                    | 132 |
| SDR DESIGN      | 17      | Z [mm]                    | 154 |
|                 |         | Mass                      | 3.2 |