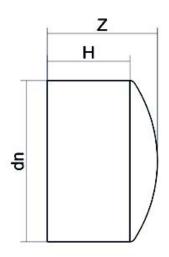

TECHNICAL DATASHEET

**Spigot Fittings** 

END CAP LONG SPIGOT

| PRODUCT DETAILS |         | GEOMETRIC CHARACTERISTICS |     |
|-----------------|---------|---------------------------|-----|
| ITEM CODE       | CAP315B | dn                        | 315 |
| dn              | 315     | H [mm]                    | 155 |
| SDR DESIGN      | 17      | Z [mm]                    | 199 |
|                 |         | Mass                      | 5   |