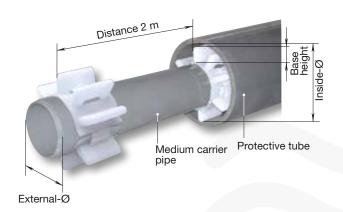

### **Design features**

- The dimension and type of spacer is determined by the diameter of the medium carrier pipe
- The pipeline spacer height is dependent on the inside diameter of the protective tube
- Fits easy onto pipe
- Elements portioned per ring
- No additional tools necessary
- High tolerance, withstands 2000 kg/ring
- Suitable for water, gas, sewage

| DN  | External Ø medium pipe | Base height |    |    |
|-----|------------------------|-------------|----|----|
|     |                        | 25          | 41 | 60 |
| 80  | 76 — 115               |             |    |    |
| 100 | 103 — 131              |             |    |    |
| 125 | 117 — 172              |             |    |    |
| 150 | 155 — 195              |             |    |    |
| 200 | 207 — 260              |             |    |    |
| 250 | 258 — 326              |             |    |    |
| 250 | 236 — 312              |             |    |    |
| 300 | 295 — 390              |             |    |    |
| 350 |                        |             |    |    |
| 400 | 353 — 468              |             |    |    |
| 450 | 413 — 546              |             |    |    |
| 500 | 472 — 624              |             |    |    |
| 600 | 501 — 702              |             |    |    |