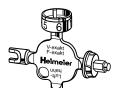

#### Fitting tool

complete with case, box spanner and replacement seals, for replacing thermostatic inserts without draining off the heating system (for DN 10 to DN 20).

| EAN           | Article No  |
|---------------|-------------|
| 4024052298914 | 9721-00.000 |