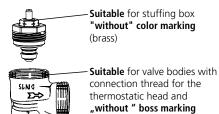

## Retro S - Set

Suitable for "Standard" thermostatic valve bodies with connection thread directly at the valve body made from late 1982 and "without" colored marking on the stuffing box.

#### **Technical description**

Retro S – Set with retrofit thermostatic insert and thermostatic head.

The Retro S thermostatic insert with precision presetting is suitable for:

"Standard" thermostatic valve bodies with connection thread directly at the valve body made from late 1982 and "without" colored marking on the stuffing box.