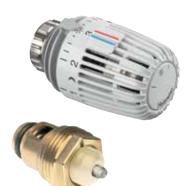

### Thermostatic heads

Retrofit thermostatic insert with pre-setting and thermostatic head

#### **Technical description**

Retro S – Set with retrofit thermostatic insert and thermostatic head.

The Retro S thermostatic insert with precision presetting is suitable for:

"Standard" thermostatic valve bodies with connection thread directly at the valve body made from late 1982 and "without" colored marking on the stuffing box.

#### Set 1

with Retrofit insert and Thermostatic head K (Art. no. 6000-00.500)

| For DN | EAN           | Article No  |
|--------|---------------|-------------|
| 15     | 4024052597710 | 3500-12.800 |
| 20     | 4024052597819 | 3500-13.800 |