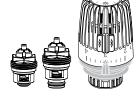

### Thermostatic heads

Retrofit thermostatic insert with pre-setting and thermostatic head

#### Set 1

with Retrofit insert and Thermostatic head K (Art. no. 6000-00.500)

| For DN | EAN           | Article No  |
|--------|---------------|-------------|
| 15     | 4024052597710 | 3500-12.800 |
| 20     | 4024052597819 | 3500-13.800 |