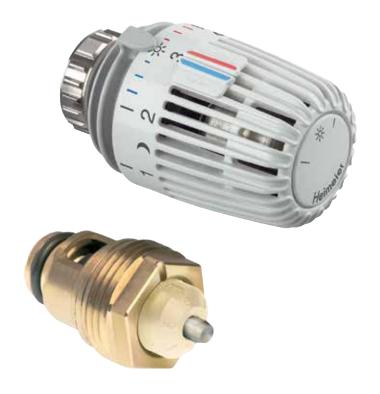

### Thermostatic heads

Retrofit thermostatic insert with pre-setting and thermostatic head

#### **Technical description**

Retro S – Set with retrofit thermostatic insert and thermostatic head.

The Retro S thermostatic insert with precision presetting is suitable for:

"Standard" thermostatic valve bodies with connection thread directly at the valve body made from late 1982 and "without" colored marking on the stuffing box.

#### Set 1

with Retrofit insert and Thermostatic head K (Art. no. 6000-00.500)

| For DN | EAN           | Article No  |
|--------|---------------|-------------|
| 15     | 4024052597710 | 3500-12.800 |
| 20     | 4024052597819 | 3500-13.800 |