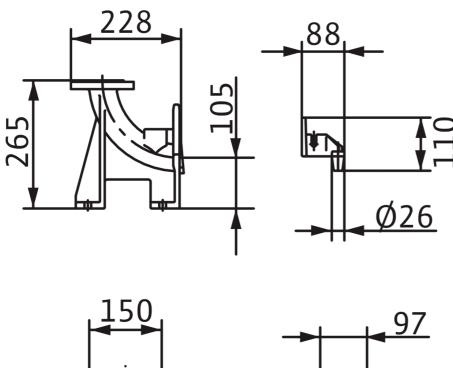

# **Dimensions and dimensions drawings**

### Dimension, weight

| Length with packaging          | 370 mm  |
|--------------------------------|---------|
| Length <i>L</i>                | 150 mm  |
| Height with packaging          | 240 mm  |
| Height <i>H</i>                | 265 mm  |
| Width with packaging           | 360 mm  |
| Width W                        | 260 mm  |
| Gross weight, approx. <i>m</i> | 15.5 kg |
| Net weight, approx. <i>m</i>   | 14.5 kg |