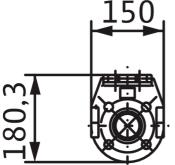

# **Dimensions and dimensions drawings**

### Dimension, weight

| Length with packaging          | 370 mm  |
|--------------------------------|---------|
| Length <i>L</i>                | 150 mm  |
| Height with packaging          | 240 mm  |
| Height <i>H</i>                | 265 mm  |
| Width with packaging           | 360 mm  |
| Width W                        | 260 mm  |
| Gross weight, approx. <i>m</i> | 15.5 kg |
| Net weight, approx. <i>m</i>   | 14.5 kg |