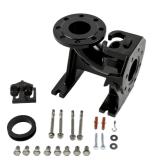

# Suspension unit DN 40/50

#### **Tender text**

Suspension unit for mounting in the pump chamber for easy installation of the sewage pump to the discharge pipe. scope of delivery:

- > Foot elbow with double pipe bracket
- > Coupling flange for installation on the discharge port
- > Profile joint