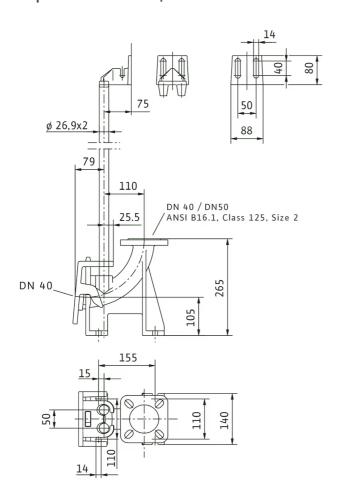

# **Dimensions and dimensions drawings**

# Suspension unit DN 40/50

### Dimension, weight

| Length with packaging          | 370 mm  |
|--------------------------------|---------|
| Length <i>L</i>                | 150 mm  |
| Height with packaging          | 240 mm  |
| Height <i>H</i>                | 265 mm  |
| Width with packaging           | 360 mm  |
| Width W                        | 260 mm  |
| Gross weight, approx. <i>m</i> | 15.5 kg |
| Net weight, approx. <i>m</i>   | 14.5 kg |