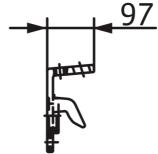

# **Dimensions and dimensions drawings**

### Dimension, weight

| Length with packaging          | 370 mm  |
|--------------------------------|---------|
| Length <i>L</i>                | 150 mm  |
| Height with packaging          | 240 mm  |
| Height <i>H</i>                | 265 mm  |
| Width with packaging           | 360 mm  |
| Width W                        | 260 mm  |
| Gross weight, approx. <i>m</i> | 15.5 kg |
| Net weight, approx. <i>m</i>   | 14.5 kg |