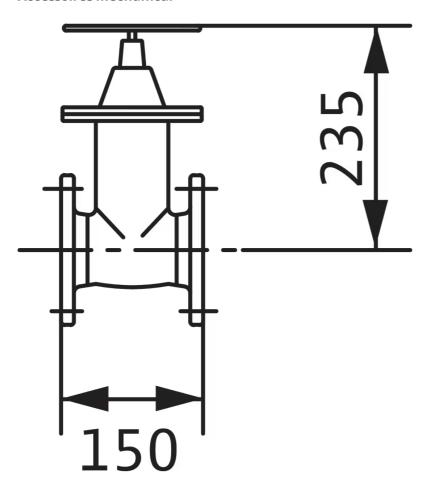

### **Data sheet**

### Connection

| Inlet connection  | DN 50    |
|-------------------|----------|
| Outlet connection | DN 50    |
| Pump connection   | DN 40/50 |
| Pipe connection   | DN 40/50 |

#### Materials

| Material | Grey cast iron |
|----------|----------------|
|----------|----------------|

# Dimensions and dimensions drawings

## **Accessoires mechanical**





## **Tender text**

Gate valve with plate element and flange connections for shutting off the pipe network. Including mounting

accessories.

## **Technical data**

| Inlet connection    | DN 50          |
|---------------------|----------------|
| Outlet connection   | DN 50          |
| Material            | Grey cast iron |
| Net weight, approx. | 13 kg          |
| Make                | Wilo           |
| Item no.            | 2017160        |