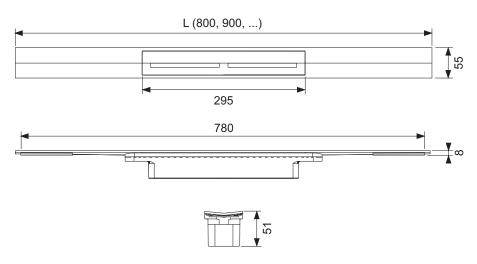

test load 300 kg
- Connection piece for connection with a TECEdrainprofile drain
- Grip elements for easy installation and solid connection with the tile adhesive
- For floors from 8-25 mm (incl. adhesive bed)
- For flush to the wall installation for wall coverings from 10 mm (incl. adhesive bed)
- For installation at the wall (flush to the wall) or at any specific distance from the wall

#### Sales data:

| Product name:    | TECEdrainprofile shower profile, 1000 mm, brushed stainless steel |
|------------------|-------------------------------------------------------------------|
| Commodity group: | 608                                                               |
| Product group:   | 3006080010                                                        |

#### **Dimensional drawings:**





# **TECE** data sheet

Status as of 28.11.2022

## Spare parts:

1 675000 Profiled cover in stainless steel, brushed