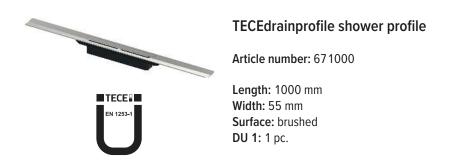

#### Sales data:

| Product name:    | TECEdrainprofile shower profile, 1000 mm, brushed stainless steel |
|------------------|-------------------------------------------------------------------|
| Commodity group: | 608                                                               |
| Product group:   | 3006080010                                                        |