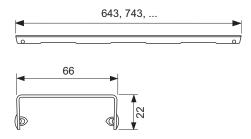

TECEdrainline design grate "basic" polished or brushed stainless steel for shower channel, straight

Article number: 601210

Nominal length: 1200 mm

Surface: polished DU 1: 1 pc.

## **Description:**

Design grate for TECEdrainline shower channel (straight), made of polished or brushed stainless steel, for fitting into the channel body, load capacity based on load class K3 – test load 300 kg.

## Sales data:

Product name: TECEdrainline design grate "basic" 1200 mm polished stainless steel, straight

Commodity group: 600

Product group: 3006000050

## **Dimensional drawings:**



## Spare parts:



668014 Lift tool
668016 Spacer clip