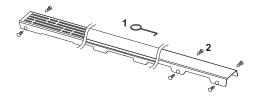

TECEdrainline design grate "basic" polished or brushed stainless steel for shower channel, straight

Article number: 601210

Nominal length: 1200 mm

Surface: polished DU 1: 1 pc.

## **Description:**

Design grate for TECEdrainline shower channel (straight), made of polished or brushed stainless steel, for fitting into the channel body, load capacity based on load class K3 – test load 300 kg.

## Sales data:

Product name: TECEdrainline design grate "basic" 1200 mm polished stainless steel, straight

Commodity group: 600

Product group: 3006000050

## **Dimensional drawings:**



## Spare parts:



668014 Lift tool
668016 Spacer clip