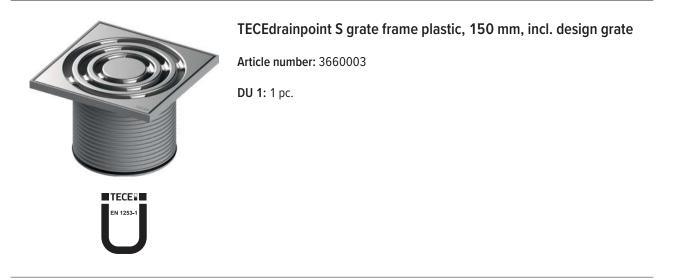

## **Description:**

Set consisting of drain top with grate frame (plastic) and TECEdrainpoint S design grate 142 x 142 mm.

- Drain top with grate frame made of plastic (ABS)
- O-ring seal
- Outer diameter = 110 mm
- Height adjustment = 12-92 mm
- TECEdrainpoint S design grate made of drawn stainless steel, material 1.4301 (304), dimensions 142 x 142 mm, polished surface, load class K3 (load up to 300 kg)

## Sales data:

Product name:TECEdrainpoint S grate frame plastic 150 x 150 incl. design grateCommodity group:607Product group:3006070030