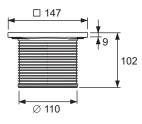

## **Dimensional drawings:**

## **Description:**

Set consisting of drain top with grate frame (plastic) and TECEdrainpoint S design grate 142 x 142 mm.

- Drain top with grate frame made of plastic (ABS)
- O-ring seal
- Outer diameter = 110 mm
- Height adjustment = 12-92 mm
- TECEdrainpoint S design grate made of drawn stainless steel, material 1.4301 (304), dimensions 142 x 142 mm, polished surface, load class K3 (load up to 300 kg)